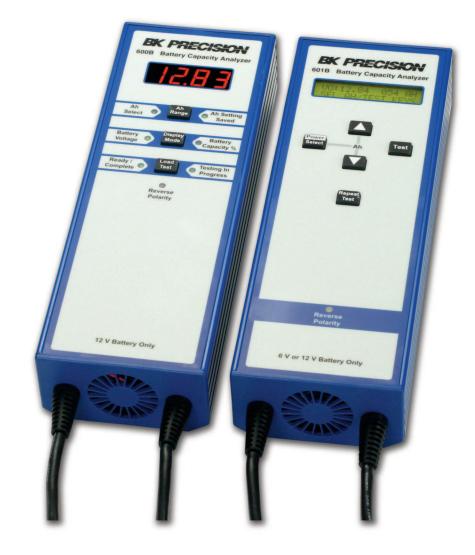

# Handheld Battery Capacity Analyzers Models 600B and 601B

The 600B and 601B Battery Capacity Analyzers address the need to test and maintain sealed lead acid (SLA) batteries used in backup power UPS, emergency lighting, fire alarms, security systems, and many other electrical systems. By quickly characterizing a battery's response to a load resistance, these meters display the remaining battery capacity as an indicator of the battery's health. Powered by the battery under test, both models support testing of 12 V storage type lead acid batteries. The 601B is also capable of testing 6 V batteries and displaying the internal resistance of the battery.

#### Features

- Measure remaining battery storage capacity in just seconds
- Easy-to-use interface
- Powered by the battery under test eliminating the need for external power to instrument
- High quality, durable Kelvin clamps
- Rubber buttons
- Rugged housing with extruded aluminum case
- Internal resistance measurement (601B only)