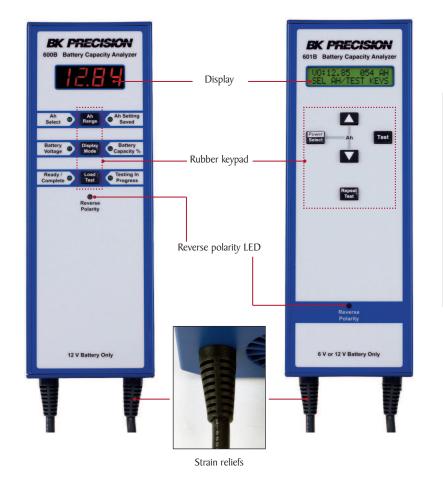

- Measure remaining battery storage capacity in just seconds
- Easy-to-use interface
- Powered by the battery under test eliminating the need for external power to instrument
- High quality, durable Kelvin clamps
- Rubber buttons
- Rugged housing with extruded aluminum case
- Internal resistance measurement (601B only)



| Model                          | 600B | 601B         |
|--------------------------------|------|--------------|
| Supported SLA battery voltages | 12 V | 6 V & 12 V   |
| Internal resistance            |      | $\checkmark$ |
| Load voltage                   |      | $\checkmark$ |



Technical data subject to change © B&K Precision Corp. 2015

## www.valuetronics.com

www.bkprecision.com

Handheld Battery Capacity Analyzers Models 600B and 601B

### **Front panel**





Kelvin clamps

### **Specifications**

| Model                                   | 600B                                        | 601B                                        |
|-----------------------------------------|---------------------------------------------|---------------------------------------------|
| Supported SLA battery voltages          | 12 V                                        | 6 V & 12 V                                  |
| Ah range                                | 7, 12, 24, 42, 65, & 100                    | 5 - 100 in 1 Ah steps                       |
| No load (open circuit) voltage accuracy | ±2 counts                                   | $\pm (0.2\% + 1 \text{ count})$             |
| Dimensions (W x H x D)                  | 2.91" x 10.44" x 2.18" (74 x 265.