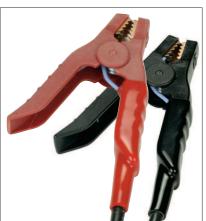

#### Features

- Measure remaining battery storage capacity in just seconds
- Easy-to-use interface
- Powered by the battery under test eliminating the need for external power to instrument
- High quality, durable Kelvin clamps
- Rubber buttons
- Rugged housing with extruded aluminum case
- Internal resistance measurement (601B only)

### **Front panel**

Kelvin clamps